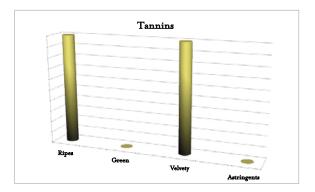

## 

| TYPE OF WINE  | Red wine aged in barrel.                                                                                                                                                                                                                                                                                                                                                                                                                                                                                                                                                                                                                                                                                                                       |
|---------------|------------------------------------------------------------------------------------------------------------------------------------------------------------------------------------------------------------------------------------------------------------------------------------------------------------------------------------------------------------------------------------------------------------------------------------------------------------------------------------------------------------------------------------------------------------------------------------------------------------------------------------------------------------------------------------------------------------------------------------------------|
| GRAPE TYPES   | Cabernet Sauvignon<br>Merlot<br>Syrah<br>Tempranillo                                                                                                                                                                                                                                                                                                                                                                                                                                                                                                                                                                                                                                                                                           |
| PRESENTATION  | Burgundy bottle of 750 ml.                                                                                                                                                                                                                                                                                                                                                                                                                                                                                                                                                                                                                                                                                                                     |
| ALCOHOL VOL.  | 13,5 % Vol.                                                                                                                                                                                                                                                                                                                                                                                                                                                                                                                                                                                                                                                                                                                                    |
| ELABORATION   | Elaborated with our best selection of grapes<br>from 2008 vintage, year in which the grapes<br>had an extraordinary balance between<br>acidity and sweetness, with an adjusted<br>polyphenolic load between tannins and<br>anthocyanins, which with time in the<br>barrels and bottles are perfectly<br>polymerized and polished. This wine comes<br>from selected strains of 2008, with low<br>production and harvested during the night<br>at their optimum ripeness. The blend is<br>made after the barrel aging for a better<br>assembly. Controlled fermentation at a<br>temperature between 25° to 28°C. Aged for<br>12 months in American and French oak<br>barrels. Resting in the bottle in the peace<br>and tranquility of our cava. |
| GASTRONOMY    | Good pairing with meats, stews, game, pates and cheeses.                                                                                                                                                                                                                                                                                                                                                                                                                                                                                                                                                                                                                                                                                       |
| SERVIC E      | 61° - 65°F (16° - 18°C).                                                                                                                                                                                                                                                                                                                                                                                                                                                                                                                                                                                                                                                                                                                       |
| RODUCTION     | Limited, 10.000 bottles.                                                                                                                                                                                                                                                                                                                                                                                                                                                                                                                                                                                                                                                                                                                       |
| FASTING NOTES | Intense cherry red color, high, clean, shiny<br>and satin. Aromas of roasted coffee and<br>cacao compote and ripe red fruit, spices<br>which remind us of plants scrub, aroma is<br>intense to be gradually opened with new<br>shades. In the mouth a perfect fit between<br>wood and wine without prevailing either<br>over the other, being round, balanced, silky<br>and intense on the palate.                                                                                                                                                                                                                                                                                                                                             |
| ADVICE        | <ol> <li>According to the Surgeon General,<br/>women should not drink alcoholic<br/>beverages during pregnancy because of the<br/>risk of birth defects.</li> <li>Consumption of alcoholic beverages<br/>impairs your ability to drive a car or operate<br/>machinery, and may cause health problems.</li> </ol>                                                                                                                                                                                                                                                                                                                                                                                                                               |