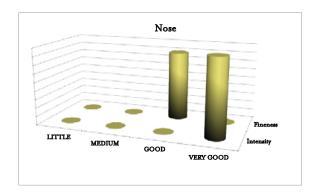

## 

| TYPE OF WINE  | Red wine aged in barrel.                                                                                                                                                                                                                                                                                                                                                                                                                                                                                                                                                                                                                                                                                                                       |
|---------------|------------------------------------------------------------------------------------------------------------------------------------------------------------------------------------------------------------------------------------------------------------------------------------------------------------------------------------------------------------------------------------------------------------------------------------------------------------------------------------------------------------------------------------------------------------------------------------------------------------------------------------------------------------------------------------------------------------------------------------------------|
| GRAPE TYPES   | Cabernet Sauvignon<br>Merlot<br>Syrah<br>Tempranillo                                                                                                                                                                                                                                                                                                                                                                                                                                                                                                                                                                                                                                                                                           |
| PRESENTATION  | Burgundy bottle of 750 ml.                                                                                                                                                                                                                                                                                                                                                                                                                                                                                                                                                                                                                                                                                                                     |
| ALCOHOL VOL.  | 13,5 % Vol.                                                                                                                                                                                                                                                                                                                                                                                                                                                                                                                                                                                                                                                                                                                                    |
| ELABORATION   | Elaborated with our best selection of grapes<br>from 2008 vintage, year in which the grapes<br>had an extraordinary balance between<br>acidity and sweetness, with an adjusted<br>polyphenolic load between tannins and<br>anthocyanins, which with time in the<br>barrels and bottles are perfectly<br>polymerized and polished. This wine comes<br>from selected strains of 2008, with low<br>production and harvested during the night<br>at their optimum ripeness. The blend is<br>made after the barrel aging for a better<br>assembly. Controlled fermentation at a<br>temperature between 25° to 28°C. Aged for<br>12 months in American and French oak<br>barrels. Resting in the bottle in the peace<br>and tranquility of our cava. |
| GASTRONOMY    | Good pairing with meats, stews, game, pates and cheeses.                                                                                                                                                                                                                                                                                                                                                                                                                                                                                                                                                                                                                                                                                       |
| SERVIC E      | 61° - 65°F (16° - 18°C).                                                                                                                                                                                                                                                                                                                                                                                                                                                                                                                                                                                                                                                                                                                       |
| RODUCTION     | Limited, 10.000 bottles.                                                                                                                                                                                                                                                                                                                                                                                                                                                                                                                                                                                                                                                                                                                       |
| FASTING NOTES | Intense cherry red color, high, clean, shiny<br>and satin. Aromas of roasted coffee and<br>cacao compote and ripe red fruit, spices<br>which remind us of plants scrub, aroma is<br>intense to be gradually opened with new<br>shades. In the mouth a perfect fit between<br>wood and wine without prevailing either<br>over the other, being round, balanced, silky<br>and intense on the palate.                                                                                                                                                                                                                                                                                                                                             |
| ADVICE        | <ol> <li>According to the Surgeon General,<br/>women should not drink alcoholic<br/>beverages during pregnancy because of the<br/>risk of birth defects.</li> <li>Consumption of alcoholic beverages<br/>impairs your ability to drive a car or operate<br/>machinery, and may cause health problems.</li> </ol>                                                                                                                                                                                                                                                                                                                                                                                                                               |