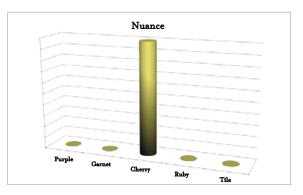

## 

| TYPE OF WINE  | Red wine aged in barrel.                                                                                                                                                                                                                                                                                                                                                                                                                                                                                                                                                                                                                                                                                                                       |
|---------------|------------------------------------------------------------------------------------------------------------------------------------------------------------------------------------------------------------------------------------------------------------------------------------------------------------------------------------------------------------------------------------------------------------------------------------------------------------------------------------------------------------------------------------------------------------------------------------------------------------------------------------------------------------------------------------------------------------------------------------------------|
| GRAPE TYPES   | Cabernet Sauvignon<br>Merlot<br>Syrah<br>Tempranillo                                                                                                                                                                                                                                                                                                                                                                                                                                                                                                                                                                                                                                                                                           |
| PRESENTATION  | Burgundy bottle of 750 ml.                                                                                                                                                                                                                                                                                                                                                                                                                                                                                                                                                                                                                                                                                                                     |
| ALCOHOL VOL.  | 13,5 % Vol.                                                                                                                                                                                                                                                                                                                                                                                                                                                                                                                                                                                                                                                                                                                                    |
| ELABORATION   | Elaborated with our best selection of grapes<br>from 2008 vintage, year in which the grapes<br>had an extraordinary balance between<br>acidity and sweetness, with an adjusted<br>polyphenolic load between tannins and<br>anthocyanins, which with time in the<br>barrels and bottles are perfectly<br>polymerized and polished. This wine comes<br>from selected strains of 2008, with low<br>production and harvested during the night<br>at their optimum ripeness. The blend is<br>made after the barrel aging for a better<br>assembly. Controlled fermentation at a<br>temperature between 25° to 28°C. Aged for<br>12 months in American and French oak<br>barrels. Resting in the bottle in the peace<br>and tranquility of our cava. |
| GASTRONOMY    | Good pairing with meats, stews, game, pates and cheeses.                                                                                                                                                                                                                                                                                                                                                                                                                                                                                                                                                                                                                                                                                       |
| SERVIC E      | 61° - 65°F (16° - 18°C).                                                                                                                                                                                                                                                                                                                                                                                                                                                                                                                                                                                                                                                                                                                       |
| RODUCTION     | Limited, 10.000 bottles.                                                                                                                                                                                                                                                                                                                                                                                                                                                                                                                                                                                                                                                                                                                       |
| FASTING NOTES | Intense cherry red color, high, clean, shiny<br>and satin. Aromas of roasted coffee and<br>cacao compote and ripe red fruit, spices<br>which remind us of plants scrub, aroma is<br>intense to be gradually opened with new<br>shades. In the mouth a perfect fit between<br>wood and wine without prevailing either<br>over the other, being round, balanced, silky<br>and intense on the palate.                                                                                                                                                                                                                                                                                                                                             |
| ADVICE        | <ol> <li>According to the Surgeon General,<br/>women should not drink alcoholic<br/>beverages during pregnancy because of the<br/>risk of birth defects.</li> <li>Consumption of alcoholic beverages<br/>impairs your ability to drive a car or operate<br/>machinery, and may cause health problems.</li> </ol>                                                                                                                                                                                                                                                                                                                                                                                                                               |