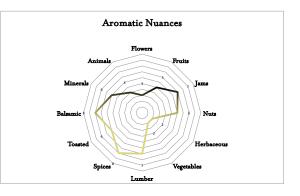

## 

| TYPE OF WINE  | Red wine aged in barrel.                                                                                                                                                                                                                                                                                                                                                                                                                                                                                                                                                                                                                                                                                                                       |
|---------------|------------------------------------------------------------------------------------------------------------------------------------------------------------------------------------------------------------------------------------------------------------------------------------------------------------------------------------------------------------------------------------------------------------------------------------------------------------------------------------------------------------------------------------------------------------------------------------------------------------------------------------------------------------------------------------------------------------------------------------------------|
| GRAPE TYPES   | Cabernet Sauvignon<br>Merlot<br>Syrah<br>Tempranillo                                                                                                                                                                                                                                                                                                                                                                                                                                                                                                                                                                                                                                                                                           |
| PRESENTATION  | Burgundy bottle of 750 ml.                                                                                                                                                                                                                                                                                                                                                                                                                                                                                                                                                                                                                                                                                                                     |
| ALCOHOL VOL.  | 13,5 % Vol.                                                                                                                                                                                                                                                                                                                                                                                                                                                                                                                                                                                                                                                                                                                                    |
| ELABORATION   | Elaborated with our best selection of grapes<br>from 2008 vintage, year in which the grapes<br>had an extraordinary balance between<br>acidity and sweetness, with an adjusted<br>polyphenolic load between tannins and<br>anthocyanins, which with time in the<br>barrels and bottles are perfectly<br>polymerized and polished. This wine comes<br>from selected strains of 2008, with low<br>production and harvested during the night<br>at their optimum ripeness. The blend is<br>made after the barrel aging for a better<br>assembly. Controlled fermentation at a<br>temperature between 25° to 28°C. Aged for<br>12 months in American and French oak<br>barrels. Resting in the bottle in the peace<br>and tranquility of our cava. |
| GASTRONOMY    | Good pairing with meats, stews, game, pates and cheeses.                                                                                                                                                                                                                                                                                                                                                                                                                                                                                                                                                                                                                                                                                       |
| SERVIC E      | 61° - 65°F (16° - 18°C).                                                                                                                                                                                                                                                                                                                                                                                                                                                                                                                                                                                                                                                                                                                       |
| RODUCTION     | Limited, 10.000 bottles.                                                                                                                                                                                                                                                                                                                                                                                                                                                                                                                                                                                                                                                                                                                       |
| FASTING NOTES | Intense cherry red color, high, clean, shiny<br>and satin. Aromas of roasted coffee and<br>cacao compote and ripe red fruit, spices<br>which remind us of plants scrub, aroma is<br>intense to be gradually opened with new<br>shades. In the mouth a perfect fit between<br>wood and wine without prevailing either<br>over the other, being round, balanced, silky<br>and intense on the palate.                                                                                                                                                                                                                                                                                                                                             |
| ADVICE        | <ol> <li>According to the Surgeon General,<br/>women should not drink alcoholic<br/>beverages during pregnancy because of the<br/>risk of birth defects.</li> <li>Consumption of alcoholic beverages<br/>impairs your ability to drive a car or operate<br/>machinery, and may cause health problems.</li> </ol>                                                                                                                                                                                                                                                                                                                                                                                                                               |