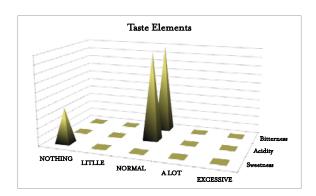

## 

| TYPE OF WINE  | Red wine aged in barrel.                                                                                                                                                                                                                                                                                                                                                                                                                                                                                                                                                                                                                                                                                                                       |
|---------------|------------------------------------------------------------------------------------------------------------------------------------------------------------------------------------------------------------------------------------------------------------------------------------------------------------------------------------------------------------------------------------------------------------------------------------------------------------------------------------------------------------------------------------------------------------------------------------------------------------------------------------------------------------------------------------------------------------------------------------------------|
| GRAPE TYPES   | Cabernet Sauvignon<br>Merlot<br>Syrah<br>Tempranillo                                                                                                                                                                                                                                                                                                                                                                                                                                                                                                                                                                                                                                                                                           |
| PRESENTATION  | Burgundy bottle of 750 ml.                                                                                                                                                                                                                                                                                                                                                                                                                                                                                                                                                                                                                                                                                                                     |
| ALCOHOL VOL.  | 13,5 % Vol.                                                                                                                                                                                                                                                                                                                                                                                                                                                                                                                                                                                                                                                                                                                                    |
| ELABORATION   | Elaborated with our best selection of grapes<br>from 2008 vintage, year in which the grapes<br>had an extraordinary balance between<br>acidity and sweetness, with an adjusted<br>polyphenolic load between tannins and<br>anthocyanins, which with time in the<br>barrels and bottles are perfectly<br>polymerized and polished. This wine comes<br>from selected strains of 2008, with low<br>production and harvested during the night<br>at their optimum ripeness. The blend is<br>made after the barrel aging for a better<br>assembly. Controlled fermentation at a<br>temperature between 25° to 28°C. Aged for<br>12 months in American and French oak<br>barrels. Resting in the bottle in the peace<br>and tranquility of our cava. |
| GASTRONOMY    | Good pairing with meats, stews, game, pates and cheeses.                                                                                                                                                                                                                                                                                                                                                                                                                                                                                                                                                                                                                                                                                       |
| SERVIC E      | 61° - 65°F (16° - 18°C).                                                                                                                                                                                                                                                                                                                                                                                                                                                                                                                                                                                                                                                                                                                       |
| RODUCTION     | Limited, 10.000 bottles.                                                                                                                                                                                                                                                                                                                                                                                                                                                                                                                                                                                                                                                                                                                       |
| FASTING NOTES | Intense cherry red color, high, clean, shiny<br>and satin. Aromas of roasted coffee and<br>cacao compote and ripe red fruit, spices<br>which remind us of plants scrub, aroma is<br>intense to be gradually opened with new<br>shades. In the mouth a perfect fit between<br>wood and wine without prevailing either<br>over the other, being round, balanced, silky<br>and intense on the palate.                                                                                                                                                                                                                                                                                                                                             |
| ADVICE        | <ol> <li>According to the Surgeon General,<br/>women should not drink alcoholic<br/>beverages during pregnancy because of the<br/>risk of birth defects.</li> <li>Consumption of alcoholic beverages<br/>impairs your ability to drive a car or operate<br/>machinery, and may cause health problems.</li> </ol>                                                                                                                                                                                                                                                                                                                                                                                                                               |