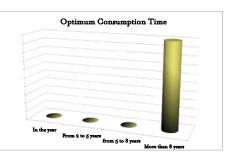

## 

| TYPE OF WINE  | Red wine aged in barrel.                                                                                                                                                                                                                                                                                                                                                                                                                                                                                                                                                                                                                                                                                                                       |
|---------------|------------------------------------------------------------------------------------------------------------------------------------------------------------------------------------------------------------------------------------------------------------------------------------------------------------------------------------------------------------------------------------------------------------------------------------------------------------------------------------------------------------------------------------------------------------------------------------------------------------------------------------------------------------------------------------------------------------------------------------------------|
| GRAPE TYPES   | Cabernet Sauvignon<br>Merlot<br>Syrah<br>Tempranillo                                                                                                                                                                                                                                                                                                                                                                                                                                                                                                                                                                                                                                                                                           |
| PRESENTATION  | Burgundy bottle of 750 ml.                                                                                                                                                                                                                                                                                                                                                                                                                                                                                                                                                                                                                                                                                                                     |
| ALCOHOL VOL.  | 13,5 % Vol.                                                                                                                                                                                                                                                                                                                                                                                                                                                                                                                                                                                                                                                                                                                                    |
| ELABORATION   | Elaborated with our best selection of grapes<br>from 2008 vintage, year in which the grapes<br>had an extraordinary balance between<br>acidity and sweetness, with an adjusted<br>polyphenolic load between tannins and<br>anthocyanins, which with time in the<br>barrels and bottles are perfectly<br>polymerized and polished. This wine comes<br>from selected strains of 2008, with low<br>production and harvested during the night<br>at their optimum ripeness. The blend is<br>made after the barrel aging for a better<br>assembly. Controlled fermentation at a<br>temperature between 25° to 28°C. Aged for<br>12 months in American and French oak<br>barrels. Resting in the bottle in the peace<br>and tranquility of our cava. |
| GASTRONOMY    | Good pairing with meats, stews, game, pates and cheeses.                                                                                                                                                                                                                                                                                                                                                                                                                                                                                                                                                                                                                                                                                       |
| SERVIC E      | 61° - 65°F (16° - 18°C).                                                                                                                                                                                                                                                                                                                                                                                                                                                                                                                                                                                                                                                                                                                       |
| RODUCTION     | Limited, 10.000 bottles.                                                                                                                                                                                                                                                                                                                                                                                                                                                                                                                                                                                                                                                                                                                       |
| FASTING NOTES | Intense cherry red color, high, clean, shiny<br>and satin. Aromas of roasted coffee and<br>cacao compote and ripe red fruit, spices<br>which remind us of plants scrub, aroma is<br>intense to be gradually opened with new<br>shades. In the mouth a perfect fit between<br>wood and wine without prevailing either<br>over the other, being round, balanced, silky<br>and intense on the palate.                                                                                                                                                                                                                                                                                                                                             |
| ADVICE        | <ol> <li>According to the Surgeon General,<br/>women should not drink alcoholic<br/>beverages during pregnancy because of the<br/>risk of birth defects.</li> <li>Consumption of alcoholic beverages<br/>impairs your ability to drive a car or operate<br/>machinery, and may cause health problems.</li> </ol>                                                                                                                                                                                                                                                                                                                                                                                                                               |