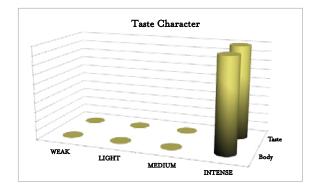

## 

| TYPE OF WINE  | Red wine aged in barrel.                                                                                                                                                                                                                                                                                                                                                                                                                                                                                                                                                                                                                                                                                                                       |
|---------------|------------------------------------------------------------------------------------------------------------------------------------------------------------------------------------------------------------------------------------------------------------------------------------------------------------------------------------------------------------------------------------------------------------------------------------------------------------------------------------------------------------------------------------------------------------------------------------------------------------------------------------------------------------------------------------------------------------------------------------------------|
| GRAPE TYPES   | Cabernet Sauvignon<br>Merlot<br>Syrah<br>Tempranillo                                                                                                                                                                                                                                                                                                                                                                                                                                                                                                                                                                                                                                                                                           |
| PRESENTATION  | Burgundy bottle of 750 ml.                                                                                                                                                                                                                                                                                                                                                                                                                                                                                                                                                                                                                                                                                                                     |
| ALCOHOL VOL.  | 13,5 % Vol.                                                                                                                                                                                                                                                                                                                                                                                                                                                                                                                                                                                                                                                                                                                                    |
| ELABORATION   | Elaborated with our best selection of grapes<br>from 2008 vintage, year in which the grapes<br>had an extraordinary balance between<br>acidity and sweetness, with an adjusted<br>polyphenolic load between tannins and<br>anthocyanins, which with time in the<br>barrels and bottles are perfectly<br>polymerized and polished. This wine comes<br>from selected strains of 2008, with low<br>production and harvested during the night<br>at their optimum ripeness. The blend is<br>made after the barrel aging for a better<br>assembly. Controlled fermentation at a<br>temperature between 25° to 28°C. Aged for<br>12 months in American and French oak<br>barrels. Resting in the bottle in the peace<br>and tranquility of our cava. |
| GASTRONOMY    | Good pairing with meats, stews, game, pates and cheeses.                                                                                                                                                                                                                                                                                                                                                                                                                                                                                                                                                                                                                                                                                       |
| SERVIC E      | 61° - 65°F (16° - 18°C).                                                                                                                                                                                                                                                                                                                                                                                                                                                                                                                                                                                                                                                                                                                       |
| RODUCTION     | Limited, 10.000 bottles.                                                                                                                                                                                                                                                                                                                                                                                                                                                                                                                                                                                                                                                                                                                       |
| FASTING NOTES | Intense cherry red color, high, clean, shiny<br>and satin. Aromas of roasted coffee and<br>cacao compote and ripe red fruit, spices<br>which remind us of plants scrub, aroma is<br>intense to be gradually opened with new<br>shades. In the mouth a perfect fit between<br>wood and wine without prevailing either<br>over the other, being round, balanced, silky<br>and intense on the palate.                                                                                                                                                                                                                                                                                                                                             |
| ADVICE        | <ol> <li>According to the Surgeon General,<br/>women should not drink alcoholic<br/>beverages during pregnancy because of the<br/>risk of birth defects.</li> <li>Consumption of alcoholic beverages<br/>impairs your ability to drive a car or operate<br/>machinery, and may cause health problems.</li> </ol>                                                                                                                                                                                                                                                                                                                                                                                                                               |