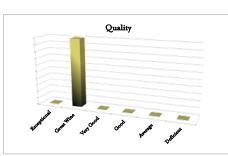

## 

| TYPE OF WINE  | Red wine aged in barrel.                                                                                                                                                                                                                                                                                                                                                                                                                                                                                                                                                                                                                                                                                                                       |
|---------------|------------------------------------------------------------------------------------------------------------------------------------------------------------------------------------------------------------------------------------------------------------------------------------------------------------------------------------------------------------------------------------------------------------------------------------------------------------------------------------------------------------------------------------------------------------------------------------------------------------------------------------------------------------------------------------------------------------------------------------------------|
| GRAPE TYPES   | Cabernet Sauvignon<br>Merlot<br>Syrah<br>Tempranillo                                                                                                                                                                                                                                                                                                                                                                                                                                                                                                                                                                                                                                                                                           |
| PRESENTATION  | Burgundy bottle of 750 ml.                                                                                                                                                                                                                                                                                                                                                                                                                                                                                                                                                                                                                                                                                                                     |
| ALCOHOL VOL.  | 13,5 % Vol.                                                                                                                                                                                                                                                                                                                                                                                                                                                                                                                                                                                                                                                                                                                                    |
| ELABORATION   | Elaborated with our best selection of grapes<br>from 2008 vintage, year in which the grapes<br>had an extraordinary balance between<br>acidity and sweetness, with an adjusted<br>polyphenolic load between tannins and<br>anthocyanins, which with time in the<br>barrels and bottles are perfectly<br>polymerized and polished. This wine comes<br>from selected strains of 2008, with low<br>production and harvested during the night<br>at their optimum ripeness. The blend is<br>made after the barrel aging for a better<br>assembly. Controlled fermentation at a<br>temperature between 25° to 28°C. Aged for<br>12 months in American and French oak<br>barrels. Resting in the bottle in the peace<br>and tranquility of our cava. |
| GASTRONOMY    | Good pairing with meats, stews, game, pates and cheeses.                                                                                                                                                                                                                                                                                                                                                                                                                                                                                                                                                                                                                                                                                       |
| SERVIC E      | 61° - 65°F (16° - 18°C).                                                                                                                                                                                                                                                                                                                                                                                                                                                                                                                                                                                                                                                                                                                       |
| RODUCTION     | Limited, 10.000 bottles.                                                                                                                                                                                                                                                                                                                                                                                                                                                                                                                                                                                                                                                                                                                       |
| FASTING NOTES | Intense cherry red color, high, clean, shiny<br>and satin. Aromas of roasted coffee and<br>cacao compote and ripe red fruit, spices<br>which remind us of plants scrub, aroma is<br>intense to be gradually opened with new<br>shades. In the mouth a perfect fit between<br>wood and wine without prevailing either<br>over the other, being round, balanced, silky<br>and intense on the palate.                                                                                                                                                                                                                                                                                                                                             |
| ADVICE        | <ol> <li>According to the Surgeon General,<br/>women should not drink alcoholic<br/>beverages during pregnancy because of the<br/>risk of birth defects.</li> <li>Consumption of alcoholic beverages<br/>impairs your ability to drive a car or operate<br/>machinery, and may cause health problems.</li> </ol>                                                                                                                                                                                                                                                                                                                                                                                                                               |