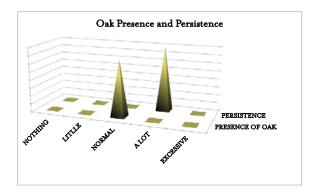

## 

| TYPE OF WINE  | Red wine aged in barrel.                                                                                                                                                                                                                                                                                                                                                                                                                                                                                                                                                                                                                                                                                                                       |
|---------------|------------------------------------------------------------------------------------------------------------------------------------------------------------------------------------------------------------------------------------------------------------------------------------------------------------------------------------------------------------------------------------------------------------------------------------------------------------------------------------------------------------------------------------------------------------------------------------------------------------------------------------------------------------------------------------------------------------------------------------------------|
| GRAPE TYPES   | Cabernet Sauvignon<br>Merlot<br>Syrah<br>Tempranillo                                                                                                                                                                                                                                                                                                                                                                                                                                                                                                                                                                                                                                                                                           |
| PRESENTATION  | Burgundy bottle of 750 ml.                                                                                                                                                                                                                                                                                                                                                                                                                                                                                                                                                                                                                                                                                                                     |
| ALCOHOL VOL.  | 13,5 % Vol.                                                                                                                                                                                                                                                                                                                                                                                                                                                                                                                                                                                                                                                                                                                                    |
| ELABORATION   | Elaborated with our best selection of grapes<br>from 2008 vintage, year in which the grapes<br>had an extraordinary balance between<br>acidity and sweetness, with an adjusted<br>polyphenolic load between tannins and<br>anthocyanins, which with time in the<br>barrels and bottles are perfectly<br>polymerized and polished. This wine comes<br>from selected strains of 2008, with low<br>production and harvested during the night<br>at their optimum ripeness. The blend is<br>made after the barrel aging for a better<br>assembly. Controlled fermentation at a<br>temperature between 25° to 28°C. Aged for<br>12 months in American and French oak<br>barrels. Resting in the bottle in the peace<br>and tranquility of our cava. |
| GASTRONOMY    | Good pairing with meats, stews, game, pates and cheeses.                                                                                                                                                                                                                                                                                                                                                                                                                                                                                                                                                                                                                                                                                       |
| SERVIC E      | 61° - 65°F (16° - 18°C).                                                                                                                                                                                                                                                                                                                                                                                                                                                                                                                                                                                                                                                                                                                       |
| RODUCTION     | Limited, 10.000 bottles.                                                                                                                                                                                                                                                                                                                                                                                                                                                                                                                                                                                                                                                                                                                       |
| FASTING NOTES | Intense cherry red color, high, clean, shiny<br>and satin. Aromas of roasted coffee and<br>cacao compote and ripe red fruit, spices<br>which remind us of plants scrub, aroma is<br>intense to be gradually opened with new<br>shades. In the mouth a perfect fit between<br>wood and wine without prevailing either<br>over the other, being round, balanced, silky<br>and intense on the palate.                                                                                                                                                                                                                                                                                                                                             |
| ADVICE        | <ol> <li>According to the Surgeon General,<br/>women should not drink alcoholic<br/>beverages during pregnancy because of the<br/>risk of birth defects.</li> <li>Consumption of alcoholic beverages<br/>impairs your ability to drive a car or operate<br/>machinery, and may cause health problems.</li> </ol>                                                                                                                                                                                                                                                                                                                                                                                                                               |