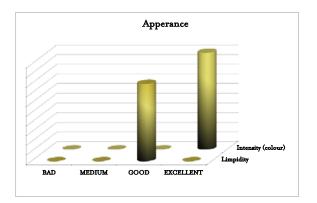

## 

| TYPE OF WINE  | Red wine aged in barrel.                                                                                                                                                                                                                                                                                                                                                                                                                                                                                                                                                                                                                                                                                                                       |
|---------------|------------------------------------------------------------------------------------------------------------------------------------------------------------------------------------------------------------------------------------------------------------------------------------------------------------------------------------------------------------------------------------------------------------------------------------------------------------------------------------------------------------------------------------------------------------------------------------------------------------------------------------------------------------------------------------------------------------------------------------------------|
| GRAPE TYPES   | Cabernet Sauvignon<br>Merlot<br>Syrah<br>Tempranillo                                                                                                                                                                                                                                                                                                                                                                                                                                                                                                                                                                                                                                                                                           |
| PRESENTATION  | Burgundy bottle of 750 ml.                                                                                                                                                                                                                                                                                                                                                                                                                                                                                                                                                                                                                                                                                                                     |
| ALCOHOL VOL.  | 13,5 % Vol.                                                                                                                                                                                                                                                                                                                                                                                                                                                                                                                                                                                                                                                                                                                                    |
| ELABORATION   | Elaborated with our best selection of grapes<br>from 2008 vintage, year in which the grapes<br>had an extraordinary balance between<br>acidity and sweetness, with an adjusted<br>polyphenolic load between tannins and<br>anthocyanins, which with time in the<br>barrels and bottles are perfectly<br>polymerized and polished. This wine comes<br>from selected strains of 2008, with low<br>production and harvested during the night<br>at their optimum ripeness. The blend is<br>made after the barrel aging for a better<br>assembly. Controlled fermentation at a<br>temperature between 25° to 28°C. Aged for<br>12 months in American and French oak<br>barrels. Resting in the bottle in the peace<br>and tranquility of our cava. |
| GASTRONOMY    | Good pairing with meats, stews, game, pates and cheeses.                                                                                                                                                                                                                                                                                                                                                                                                                                                                                                                                                                                                                                                                                       |
| SERVIC E      | 61° - 65°F (16° - 18°C).                                                                                                                                                                                                                                                                                                                                                                                                                                                                                                                                                                                                                                                                                                                       |
| RODUCTION     | Limited, 10.000 bottles.                                                                                                                                                                                                                                                                                                                                                                                                                                                                                                                                                                                                                                                                                                                       |
| FASTING NOTES | Intense cherry red color, high, clean, shiny<br>and satin. Aromas of roasted coffee and<br>cacao compote and ripe red fruit, spices<br>which remind us of plants scrub, aroma is<br>intense to be gradually opened with new<br>shades. In the mouth a perfect fit between<br>wood and wine without prevailing either<br>over the other, being round, balanced, silky<br>and intense on the palate.                                                                                                                                                                                                                                                                                                                                             |
| ADVICE        | <ol> <li>According to the Surgeon General,<br/>women should not drink alcoholic<br/>beverages during pregnancy because of the<br/>risk of birth defects.</li> <li>Consumption of alcoholic beverages<br/>impairs your ability to drive a car or operate<br/>machinery, and may cause health problems.</li> </ol>                                                                                                                                                                                                                                                                                                                                                                                                                               |