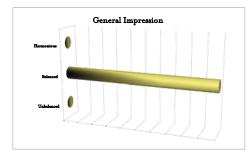

## 

| TYPE OF WINE  | Red wine aged in barrel.                                                                                                                                                                                                                                                                                                                                                                                                                                                                                                                                                                                                                                                                                                                       |
|---------------|------------------------------------------------------------------------------------------------------------------------------------------------------------------------------------------------------------------------------------------------------------------------------------------------------------------------------------------------------------------------------------------------------------------------------------------------------------------------------------------------------------------------------------------------------------------------------------------------------------------------------------------------------------------------------------------------------------------------------------------------|
| GRAPE TYPES   | Cabernet Sauvignon<br>Merlot<br>Syrah<br>Tempranillo                                                                                                                                                                                                                                                                                                                                                                                                                                                                                                                                                                                                                                                                                           |
| PRESENTATION  | Burgundy bottle of 750 ml.                                                                                                                                                                                                                                                                                                                                                                                                                                                                                                                                                                                                                                                                                                                     |
| ALCOHOL VOL.  | 13,5 % Vol.                                                                                                                                                                                                                                                                                                                                                                                                                                                                                                                                                                                                                                                                                                                                    |
| ELABORATION   | Elaborated with our best selection of grapes<br>from 2008 vintage, year in which the grapes<br>had an extraordinary balance between<br>acidity and sweetness, with an adjusted<br>polyphenolic load between tannins and<br>anthocyanins, which with time in the<br>barrels and bottles are perfectly<br>polymerized and polished. This wine comes<br>from selected strains of 2008, with low<br>production and harvested during the night<br>at their optimum ripeness. The blend is<br>made after the barrel aging for a better<br>assembly. Controlled fermentation at a<br>temperature between 25° to 28°C. Aged for<br>12 months in American and French oak<br>barrels. Resting in the bottle in the peace<br>and tranquility of our cava. |
| GASTRONOMY    | Good pairing with meats, stews, game, pates and cheeses.                                                                                                                                                                                                                                                                                                                                                                                                                                                                                                                                                                                                                                                                                       |
| SERVIC E      | 61° - 65°F (16° - 18°C).                                                                                                                                                                                                                                                                                                                                                                                                                                                                                                                                                                                                                                                                                                                       |
| RODUCTION     | Limited, 10.000 bottles.                                                                                                                                                                                                                                                                                                                                                                                                                                                                                                                                                                                                                                                                                                                       |
| FASTING NOTES | Intense cherry red color, high, clean, shiny<br>and satin. Aromas of roasted coffee and<br>cacao compote and ripe red fruit, spices<br>which remind us of plants scrub, aroma is<br>intense to be gradually opened with new<br>shades. In the mouth a perfect fit between<br>wood and wine without prevailing either<br>over the other, being round, balanced, silky<br>and intense on the palate.                                                                                                                                                                                                                                                                                                                                             |
| ADVICE        | <ol> <li>According to the Surgeon General,<br/>women should not drink alcoholic<br/>beverages during pregnancy because of the<br/>risk of birth defects.</li> <li>Consumption of alcoholic beverages<br/>impairs your ability to drive a car or operate<br/>machinery, and may cause health problems.</li> </ol>                                                                                                                                                                                                                                                                                                                                                                                                                               |