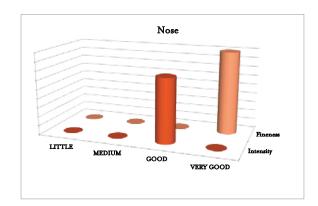

## ALBO

| TYPE OF WINE  | Young white wine.                                                                                                                                                                                                                                                                            |
|---------------|----------------------------------------------------------------------------------------------------------------------------------------------------------------------------------------------------------------------------------------------------------------------------------------------|
| GRAPE TYPES   | Sauvignon Blanc<br>Macabeo                                                                                                                                                                                                                                                                   |
| PRESENTATION  | Bordeaux bottle of 750 ml.                                                                                                                                                                                                                                                                   |
| ALCOHOL VOL.  | 12% Vol.                                                                                                                                                                                                                                                                                     |
| ELABORATION   | After the harvest a light maceration is done having total control of the wine yeasts and the fermentation temperature, obtaining a wine rich in aromas and with a delicious fruit flavour.                                                                                                   |
| GASTRONOMY    | Ideal for seafood, fish and desserts.                                                                                                                                                                                                                                                        |
| SERVICE       | 39°F - 43°F (4° - 6°C).                                                                                                                                                                                                                                                                      |
| PRODUCTION    | 30.000 bottles.                                                                                                                                                                                                                                                                              |
| TASTING NOTES | Shining and clean presence with pale yellow tone. In nose it is rich in fruit aromas, banana, peach, maracuya and floral aromas such as orange blossom and jasmine. In mouth it is silky and well-balanced. A long, soft, warming finish with flavours that go on and on.                    |
| ADVICE        | <ol> <li>According to the Surgeon General, women should not drink alcoholic beverages during pregnancy because of the risk of birth defects.</li> <li>Consumption of alcoholic beverages impairs your ability to drive a car or operate machinery, and may cause health problems.</li> </ol> |