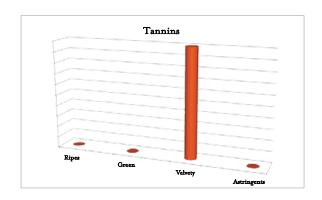

## ALBO

| TYPE OF WINE  | Young white wine.                                                                                                                                                                                                                                                                            |
|---------------|----------------------------------------------------------------------------------------------------------------------------------------------------------------------------------------------------------------------------------------------------------------------------------------------|
| GRAPE TYPES   | Sauvignon Blanc<br>Macabeo                                                                                                                                                                                                                                                                   |
| PRESENTATION  | Bordeaux bottle of 750 ml.                                                                                                                                                                                                                                                                   |
| ALCOHOL VOL.  | 12% Vol.                                                                                                                                                                                                                                                                                     |
| ELABORATION   | After the harvest a light maceration is done having total control of the wine yeasts and the fermentation temperature, obtaining a wine rich in aromas and with a delicious fruit flavour.                                                                                                   |
| GASTRONOMY    | Ideal for seafood, fish and desserts.                                                                                                                                                                                                                                                        |
| SERVICE       | 39°F - 43°F (4° - 6°C).                                                                                                                                                                                                                                                                      |
| PRODUCTION    | 30.000 bottles.                                                                                                                                                                                                                                                                              |
| TASTING NOTES | Shining and clean presence with pale yellow tone. In nose it is rich in fruit aromas, banana, peach, maracuya and floral aromas such as orange blossom and jasmine. In mouth it is silky and well-balanced. A long, soft, warming finish with flavours that go on and on.                    |
| ADVICE        | <ol> <li>According to the Surgeon General, women should not drink alcoholic beverages during pregnancy because of the risk of birth defects.</li> <li>Consumption of alcoholic beverages impairs your ability to drive a car or operate machinery, and may cause health problems.</li> </ol> |