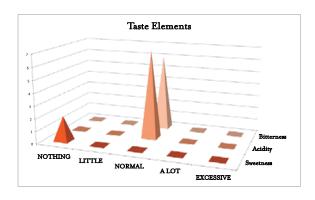

## ALBO

| TYPE OF WINE  | Young white wine.                                                                                                                                                                                                                                                                            |
|---------------|----------------------------------------------------------------------------------------------------------------------------------------------------------------------------------------------------------------------------------------------------------------------------------------------|
| GRAPE TYPES   | Sauvignon Blanc<br>Macabeo                                                                                                                                                                                                                                                                   |
| PRESENTATION  | Bordeaux bottle of 750 ml.                                                                                                                                                                                                                                                                   |
| ALCOHOL VOL.  | 12% Vol.                                                                                                                                                                                                                                                                                     |
| ELABORATION   | After the harvest a light maceration is done having total control of the wine yeasts and the fermentation temperature, obtaining a wine rich in aromas and with a delicious fruit flavour.                                                                                                   |
| GASTRONOMY    | Ideal for seafood, fish and desserts.                                                                                                                                                                                                                                                        |
| SERVICE       | 39°F - 43°F (4° - 6°C).                                                                                                                                                                                                                                                                      |
| PRODUCTION    | 30.000 bottles.                                                                                                                                                                                                                                                                              |
| TASTING NOTES | Shining and clean presence with pale yellow tone. In nose it is rich in fruit aromas, banana, peach, maracuya and floral aromas such as orange blossom and jasmine. In mouth it is silky and well-balanced. A long, soft, warming finish with flavours that go on and on.                    |
| ADVICE        | <ol> <li>According to the Surgeon General, women should not drink alcoholic beverages during pregnancy because of the risk of birth defects.</li> <li>Consumption of alcoholic beverages impairs your ability to drive a car or operate machinery, and may cause health problems.</li> </ol> |