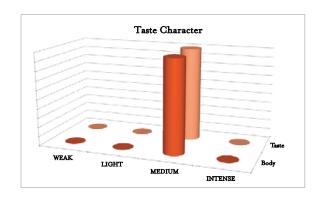

## ALBO

| TYPE OF WINE  | Young white wine.                                                                                                                                                                                                                                                                            |
|---------------|----------------------------------------------------------------------------------------------------------------------------------------------------------------------------------------------------------------------------------------------------------------------------------------------|
| GRAPE TYPES   | Sauvignon Blanc<br>Macabeo                                                                                                                                                                                                                                                                   |
| PRESENTATION  | Bordeaux bottle of 750 ml.                                                                                                                                                                                                                                                                   |
| ALCOHOL VOL.  | 12% Vol.                                                                                                                                                                                                                                                                                     |
| ELABORATION   | After the harvest a light maceration is done having total control of the wine yeasts and the fermentation temperature, obtaining a wine rich in aromas and with a delicious fruit flavour.                                                                                                   |
| GASTRONOMY    | Ideal for seafood, fish and desserts.                                                                                                                                                                                                                                                        |
| SERVICE       | 39°F - 43°F (4° - 6°C).                                                                                                                                                                                                                                                                      |
| PRODUCTION    | 30.000 bottles.                                                                                                                                                                                                                                                                              |
| TASTING NOTES | Shining and clean presence with pale yellow tone. In nose it is rich in fruit aromas, banana, peach, maracuya and floral aromas such as orange blossom and jasmine. In mouth it is silky and well-balanced. A long, soft, warming finish with flavours that go on and on.                    |
| ADVICE        | <ol> <li>According to the Surgeon General, women should not drink alcoholic beverages during pregnancy because of the risk of birth defects.</li> <li>Consumption of alcoholic beverages impairs your ability to drive a car or operate machinery, and may cause health problems.</li> </ol> |