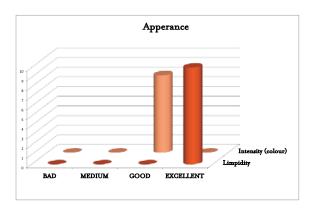

## ALBO

| TYPE OF WINE  | Young white wine.                                                                                                                                                                                                                                                                            |
|---------------|----------------------------------------------------------------------------------------------------------------------------------------------------------------------------------------------------------------------------------------------------------------------------------------------|
| GRAPE TYPES   | Sauvignon Blanc<br>Macabeo                                                                                                                                                                                                                                                                   |
| PRESENTATION  | Bordeaux bottle of 750 ml.                                                                                                                                                                                                                                                                   |
| ALCOHOL VOL.  | 12% Vol.                                                                                                                                                                                                                                                                                     |
| ELABORATION   | After the harvest a light maceration is done having total control of the wine yeasts and the fermentation temperature, obtaining a wine rich in aromas and with a delicious fruit flavour.                                                                                                   |
| GASTRONOMY    | Ideal for seafood, fish and desserts.                                                                                                                                                                                                                                                        |
| SERVICE       | 39°F - 43°F (4° - 6°C).                                                                                                                                                                                                                                                                      |
| PRODUCTION    | 30.000 bottles.                                                                                                                                                                                                                                                                              |
| TASTING NOTES | Shining and clean presence with pale yellow tone. In nose it is rich in fruit aromas, banana, peach, maracuya and floral aromas such as orange blossom and jasmine. In mouth it is silky and well-balanced. A long, soft, warming finish with flavours that go on and on.                    |
| ADVICE        | <ol> <li>According to the Surgeon General, women should not drink alcoholic beverages during pregnancy because of the risk of birth defects.</li> <li>Consumption of alcoholic beverages impairs your ability to drive a car or operate machinery, and may cause health problems.</li> </ol> |