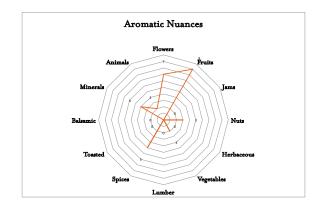

## ALBO

| TYPE OF WINE  | Young white wine.                                                                                                                                                                                                                                                                            |
|---------------|----------------------------------------------------------------------------------------------------------------------------------------------------------------------------------------------------------------------------------------------------------------------------------------------|
| GRAPE TYPES   | Sauvignon Blanc<br>Macabeo                                                                                                                                                                                                                                                                   |
| PRESENTATION  | Bordeaux bottle of 750 ml.                                                                                                                                                                                                                                                                   |
| ALCOHOL VOL.  | 12% Vol.                                                                                                                                                                                                                                                                                     |
| ELABORATION   | After the harvest a light maceration is done having total control of the wine yeasts and the fermentation temperature, obtaining a wine rich in aromas and with a delicious fruit flavour.                                                                                                   |
| GASTRONOMY    | Ideal for seafood, fish and desserts.                                                                                                                                                                                                                                                        |
| SERVICE       | 39°F - 43°F (4° - 6°C).                                                                                                                                                                                                                                                                      |
| PRODUCTION    | 30.000 bottles.                                                                                                                                                                                                                                                                              |
| TASTING NOTES | Shining and clean presence with pale yellow tone. In nose it is rich in fruit aromas, banana, peach, maracuya and floral aromas such as orange blossom and jasmine. In mouth it is silky and well-balanced. A long, soft, warming finish with flavours that go on and on.                    |
| ADVICE        | <ol> <li>According to the Surgeon General, women should not drink alcoholic beverages during pregnancy because of the risk of birth defects.</li> <li>Consumption of alcoholic beverages impairs your ability to drive a car or operate machinery, and may cause health problems.</li> </ol> |