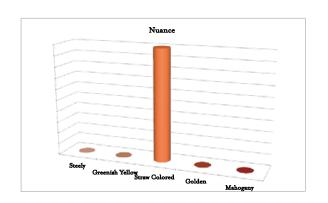

## ALBO

| TYPE OF WINE  | Young white wine.                                                                                                                                                                                                                                                                            |
|---------------|----------------------------------------------------------------------------------------------------------------------------------------------------------------------------------------------------------------------------------------------------------------------------------------------|
| GRAPE TYPES   | Sauvignon Blanc<br>Macabeo                                                                                                                                                                                                                                                                   |
| PRESENTATION  | Bordeaux bottle of 750 ml.                                                                                                                                                                                                                                                                   |
| ALCOHOL VOL.  | 12% Vol.                                                                                                                                                                                                                                                                                     |
| ELABORATION   | After the harvest a light maceration is done having total control of the wine yeasts and the fermentation temperature, obtaining a wine rich in aromas and with a delicious fruit flavour.                                                                                                   |
| GASTRONOMY    | Ideal for seafood, fish and desserts.                                                                                                                                                                                                                                                        |
| SERVICE       | 39°F - 43°F (4° - 6°C).                                                                                                                                                                                                                                                                      |
| PRODUCTION    | 30.000 bottles.                                                                                                                                                                                                                                                                              |
| TASTING NOTES | Shining and clean presence with pale yellow tone. In nose it is rich in fruit aromas, banana, peach, maracuya and floral aromas such as orange blossom and jasmine. In mouth it is silky and well-balanced. A long, soft, warming finish with flavours that go on and on.                    |
| ADVICE        | <ol> <li>According to the Surgeon General, women should not drink alcoholic beverages during pregnancy because of the risk of birth defects.</li> <li>Consumption of alcoholic beverages impairs your ability to drive a car or operate machinery, and may cause health problems.</li> </ol> |